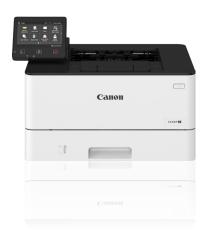

#### **A4 Mono Printer**

900 Max PC

750-4,000 RMPV Toner T08

| 38 PPM         | 900 Max PC |  |
|----------------|------------|--|
| 750-4,000 RMPV |            |  |
| Toner T08      |            |  |
|                |            |  |

#### i-SENSYS X 1643P

| 43 PPM           | 2,300 Max PC |
|------------------|--------------|
| 2,000-7,500 RMPV |              |
| To               | oner T06     |