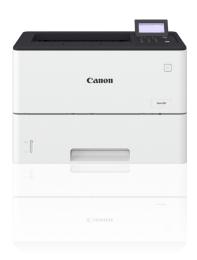

#### **A4 Colour Printer**

#### i-SENSYS X C1538P

1,500-5,000 RMPV

Toner T10 & T10L

i-SENSYS X C1533P