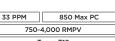

e, whether working from home or shared workspace.



# THE i-SENSYS X RANGE

#### **A4 Mono Printer**

900 Max PC

750-4,000 RMPV Toner T08







| 38 PPM         | 900 Max PC |  |
|----------------|------------|--|
| 750-4,000 RMPV |            |  |
| Toner T08      |            |  |
|                |            |  |

#### i-SENSYS X 1643P



| 43 PPM           | 2,300 Max PC |
|------------------|--------------|
| 2,000-7,500 RMPV |              |
| To               | oner T06     |

#### **A4 Mono Multifunctional Printer**



38 PPM

i-SENSYS X 1238i II





uniFLOW





| 38 PPM         | 900 Max PC |  |
|----------------|------------|--|
| 750-4,000 RMPV |            |  |
| Toner TO8      |            |  |

#### **A4 Colour Multifunctional Printer**







#### i-SENSYS X C1333i





uniFLOW

uniFLOW



#### **A4 Colour Printer**







#### i-SENSYS X C1538P



1,500-5,000 RMPV

Toner T10 & T10L

i-SENSYS X C1533P



#### **i-SENSYS X GENUINE TONER**

i-SENSYS X genuine toner is designed to provide you with the outstanding performance and high-quality print you expect from Canon.

For long lasting print quality, trust Canon-engineered i-SENSYS X genuine toner.

The phrase "for use in Canon products" does not mean it's an original Canon cartridge. When buying a Canon cartridge always look out for the hologram, with its colour change technology, and the 'Genuine' Canon logo on the outside of the package. Then you can be certain that you'll get the very best print quality from your Canon printer, or multifunctional device.



High quality



Fast & long Life



Easy ha