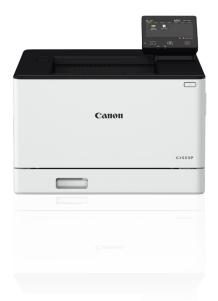

#### **A4 Colour Printer**

#### i-SENSYS X C1538P

1,500-5,000 RMPV

Toner T10 & T10L

i-SENSYS X C1533P