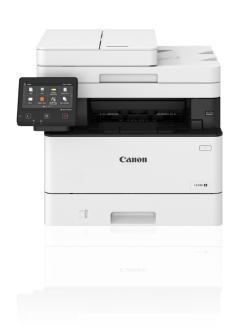

#### **A4 Mono Multifunctional Printer**

38 PPM

i-SENSYS X 1238i II

uniFLOW

| 38 PPM         | 900 Max PC |  |
|----------------|------------|--|
| 750-4,000 RMPV |            |  |
| Toner TO8      |            |  |