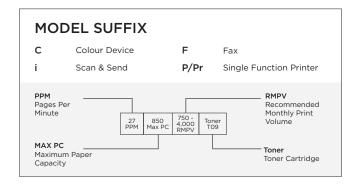

rom home or shared workspace.



# THE i-SENSYS X RANGE

#### **A4 Mono Printer**

900 Max PC

750-4,000 RMPV Toner T08







| 38 PPM         | 900 Max PC |  |
|----------------|------------|--|
| 750-4,000 RMPV |            |  |
| Toner T08      |            |  |
|                |            |  |

#### i-SENSYS X 1643P



| 43 PPM           | 2,300 Max PC |
|------------------|--------------|
| 2,000-7,500 RMPV |              |
| To               | oner T06     |

#### **A4 Mono Multifunctional Printer**



38 PPM

i-SENSYS X 1238i II





uniFLOW





| 38 PPM         | 900 Max PC |  |
|----------------|------------|--|
| 750-4,000 RMPV |            |  |
| Toner TO8      |            |  |

#### **A4 Colour Multifunctional Printer**







#### i-SENSYS X C1333i





uniFLOW

uniFLOW



#### **A4 Colour Printer**







#### i-SENSYS X C1538P



1,500-5,000 RMPV

Toner T10 & T10L

i-SENSYS X C1533P



#### **i-SENSYS X GENUINE TONER**

i-SENSYS X genuine toner is designed to provide you with the outstanding performance and high-quality print you expect from Canon.

For long lasting print quality, trust Canon-engineered i-SENSYS X genuine toner.

The phrase "for use in Canon products" does not mean it's an original Canon cartridge. When buying a Canon cartridge always look out for the hologram, with its colour change technology, and the 'Genuine' Canon logo on the outside of the package. Then you can be certain that you'll get the very best print quality from your Canon printer, or multifunctional device.



High quality



Fast & long Life



Easy handling



Compact &