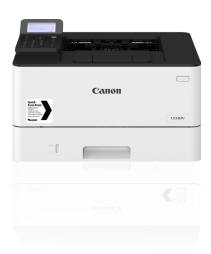

#### **A4 Mono Printer**

900 Max PC

750-4,000 RMPV Toner T08

| 38 PPM         | 900 Max PC |  |
|----------------|------------|--|
| 750-4,000 RMPV |            |  |
| Toner T08      |            |  |
|                |            |  |

#### i-SENSYS X 1643P

| 43 PPM           | 2,300 Max PC |
|------------------|--------------|
| 2,000-7,500 RMPV |              |
| To               | oner T06     |