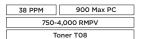

#### **A4 Mono Printer**

900 Max PC

750-4,000 RMPV Toner T08

| 38 PPM         | 900 Max PC |  |
|----------------|------------|--|
| 750-4,000 RMPV |            |  |
| Toner T08      |            |  |
|                |            |  |