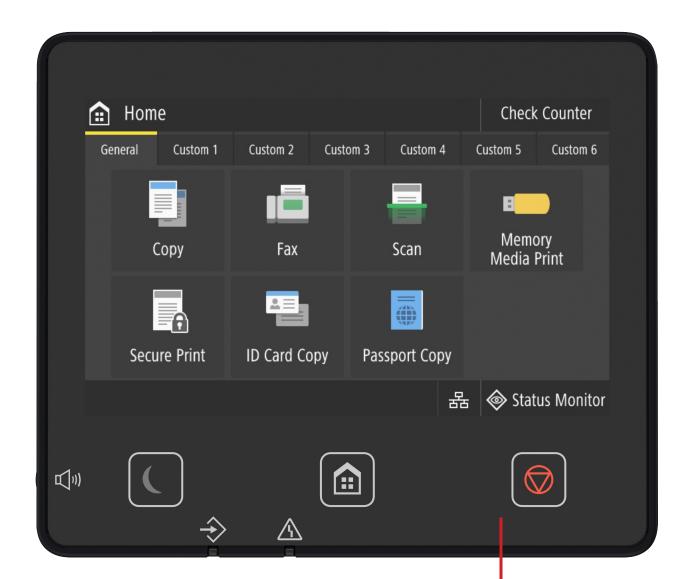

Perform print jobs easily through an intuitive, customisable 5" touch screen LCD display, with frequent tasks accessible directly from the home screen